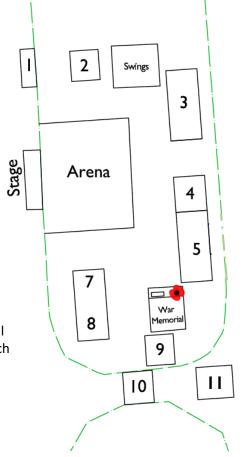

# Food stalls, bar, and village games

- 1 Verrecchia Ice Cream
- 2 Coconut shy
- 3 Beer Tent
- 4 Tombola
- 5 Tea Tent
- 6 National Trust
- 7 Salad Stall
- 8 Bottle Stall
- 9 BBQ
- 10 Kings Ice Cream
- 11 Morris Men
- 12 Additional Craft stalls in Village Hall
- 13 Cream Teas and Book stall in Church

Village Hall 12

6

Church 13

Dyke's End P.H.

#### Inside Village Hall:

Neighbourhood Watch

Burwell Museum and Windmill Elizanellie Sarah Northrop – Watercolour artist Spirit of Felt Foxy Design