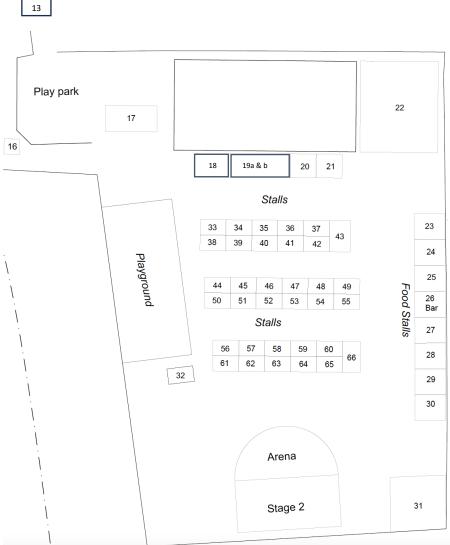

## **Top Field**

Craft stalls, food stalls and bar, inflatables and playground

38

Planet Friendly Living

| 13 First Aid |                                                                                                                                      |            | 39 | Jo's Boutique                         |
|--------------|--------------------------------------------------------------------------------------------------------------------------------------|------------|----|---------------------------------------|
| 14           | <ul> <li>14 Richer Spirits &amp; Liqueurs</li> <li>15 Coffee Temple</li> <li>16 Kings Ice Cream</li> <li>17 Football Game</li> </ul> |            | 40 | Papworth Charity                      |
| 15           |                                                                                                                                      |            | 41 | Crescent Handmade Greetings Cards     |
| 16           |                                                                                                                                      |            | 42 | Kevin Pigney                          |
| 17           |                                                                                                                                      |            | 43 | Ely Wood Turners                      |
| 18           | Cambridge Beekeepers Asso                                                                                                            | ciation    | 44 | Merton Hall plants / Blooming Amy     |
| 19a          |                                                                                                                                      |            | 45 | Yum Yum Fudge                         |
| 19b          | Fen Flora                                                                                                                            |            | 46 | Photography by Elliot Needham         |
| 20           | English Spirit Distillery                                                                                                            |            | 47 | Narla's Natural Treats                |
| 21           | Aloe Vera Products by Forev                                                                                                          | ver Living | 48 | JB bags                               |
| 22           | Last Man Standing                                                                                                                    | C. 2.48    | 49 | Tourmaline Jewellery                  |
| 23           | Pizza Passione                                                                                                                       |            | 50 | Merton Hall plants / Blooming Amy     |
| 24           | Verrecchia Crepes                                                                                                                    |            | 51 | Sweet Berry Creations – hair braiding |
| 25           | Nanna Mexico                                                                                                                         |            | 52 | Save the Children                     |
| 26           | Bar                                                                                                                                  |            | 53 | Safta's Funtasy Face Painting         |
| 27           | Doughnuts and Candy Floss                                                                                                            |            | 54 | The Essential Soaps                   |
| 28           | Hot Food and Drinks                                                                                                                  |            | 55 | Fine Food Lands                       |
| 29           |                                                                                                                                      |            | 56 | Little Tinkers/ Oink design           |
|              | Hoggies – Hog Roast                                                                                                                  |            | 57 | Little Tinkers/ Oink design           |
| 30           | Handy Plaice – Fish and Chip                                                                                                         | )S         | 58 | Chocs Away                            |
| 31           | Bungee Jump                                                                                                                          |            | 59 | Belladonna                            |
| 32           | Verrecchia Ice Cream                                                                                                                 |            | 60 | Milina London Jewellery               |
| 33           | Brown Bread                                                                                                                          |            | 61 | One World is Enough                   |
| 34           |                                                                                                                                      |            | 62 | Handmade Galore                       |
| 35           | Maggies Home of Cancer Ca                                                                                                            |            | 63 | The Toy Den                           |
| 36           | Anne's Floral Gifts and Burw                                                                                                         | ell Print  | 64 | RNLI                                  |
| 37           |                                                                                                                                      |            | 65 | Friends of Swaffham Prior School      |

66

**Funky Footstools** 