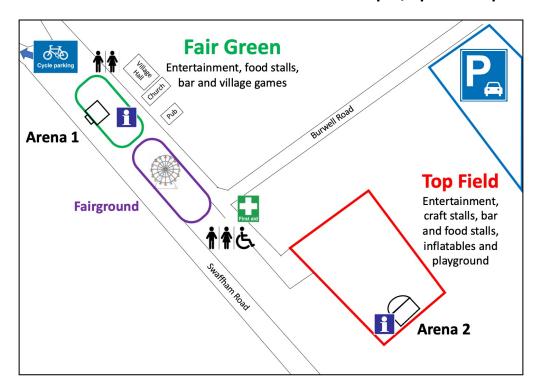

#### Welcome! We're delighted that you've chosen to visit us today

In 1201 King John granted a charter for the holding of a fair in Reach. According to original custom, it is opened by the Mayor of Cambridge accompanied by the Aldermen in full regalia and penny coins are thrown to visitors.

| Fair Green Arena 1 |                                             |  |  |  |
|--------------------|---------------------------------------------|--|--|--|
| 12.00 - 12.15      | Official Opening                            |  |  |  |
| 12.15 - 12.45      | Maypole Dancing by<br>Swaffham Prior School |  |  |  |
| 12.45 - 1.00       | Mayor's Procession                          |  |  |  |
| 1.00 - 1.30        | Punch & Judy Show                           |  |  |  |
| 1.30 - 2.45        | Mark Stevens                                |  |  |  |
| 2.45 - 3.15        | Jezo / Music                                |  |  |  |
| 3.15 - 5.00        | Mark Stevens                                |  |  |  |

| Top Field Arena 2 |                                        |  |  |  |
|-------------------|----------------------------------------|--|--|--|
| 11.00 - 12.45     | Jezo / Music                           |  |  |  |
| 12.45 - 1.20      | Jezo's Magic show!                     |  |  |  |
| 1.20 - 2.00       | Dance by Performance<br>Without Limits |  |  |  |
| 2.00 – 4.30       | The Numbers                            |  |  |  |
| 4.30 – 5.00       | Tug o' War                             |  |  |  |

Don't miss – **Devil's Dyke Morris Men**, outside the pub at **1pm**, **2pm** and **3pm**.

With thanks to our Premier Plus Sponsors:

### **Fair Green**

# Food stalls, bar, and village games

- 1 Verrecchia Ice Cream
- 2 Coconut shy
- 3 Beer Tent
- 4 Tombola
- 5 Tea Tent
- 6 National Trust
- 7 Salad Stall
- 8 Bottle Stall
- 9 BBQ
- 10 Kings Ice Cream
- 11 Morris Men
- 12 Additional Craft stalls in Village Hall
- 13 Cream Teas and Book stall in Church